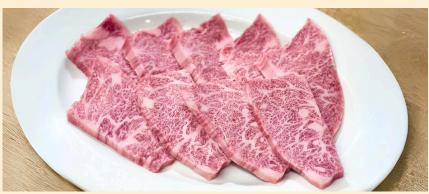

# HALAL MENU

1.Sirloin サーロイン

160g ¥5,120

2. Sirloin サーロイン

80g ¥2,700

Our sirloin comes from the loin region of the cow, known for its melt-in-your-mouth texture and rich flavors. This cut includes a moderate amount of fat, which makes it juicy, tender, and exceptionally flavorful.

3. Choice Sirloin リブロース

80g ¥3,150

The Choice Sirloin, located near the cow's ribs, is highly marbled and has more fat than regular Sirloin. This extra fat makes it juicier and sweeter, providing a richer, more flavorful experience