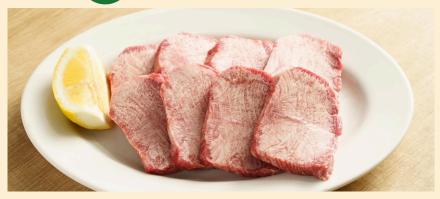

4.Beef Tongue 牛タン

70g ¥2,200

Beef tongue is known for its unique texture and flavor. Thinly sliced, it offers a firm yet tender bite, and grilling enhances its savory aroma. Its low fat content provides a light and delicate taste