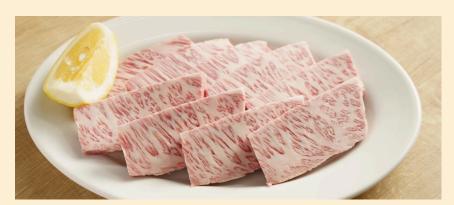

5.Chuck Short Ribs 三角バラ

80g¥2,600

The Chuck Short Ribs, near the cow's shoulder blade, has well-developed muscles and a firm texture. Its marbled fat enhances the meat's sweetness and flavor. The more you chew, the more the natural umami unfold.