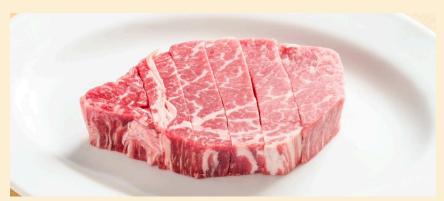

7. Fillet (Limited Quantity) ヘレ (数量限定)

160 g ¥9,500

The fillet is a lean, tender cut from the cow's loin, known for its soft texture and mild flavor. With minimal fat, it offers a delicate, juicy, and succulent taste, ideal for a refined dining experience.