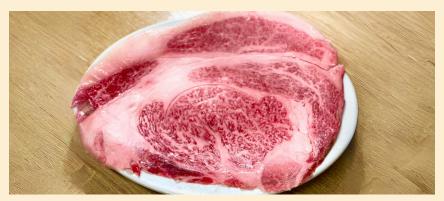

3. Choice Sirloin リブロース

80g ¥3,150

The Choice Sirloin, located near the cow's ribs, is highly marbled and has more fat than regular Sirloin. This extra fat makes it juicier and sweeter, providing a richer, more flavorful experience